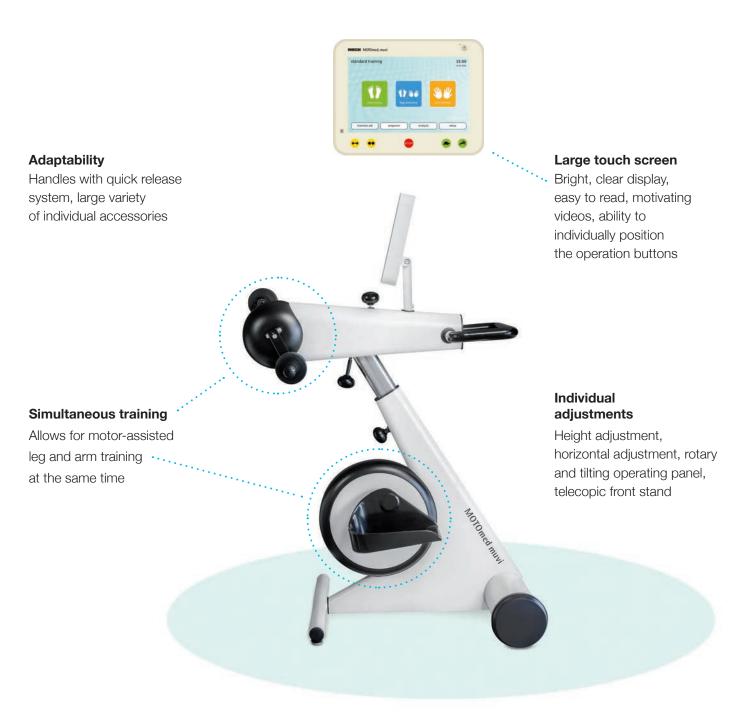

#### Simultaneous leg and arm training

The unique feature of the MOTOmed muvi enables you to train legs and arms at the same time. For the first time it is possible to train both areas simultaneously. This reduces the therapy effort and leads to more effective training results.

#### Usability

The very simple, intuitive operation of the device makes it easy to use even for people with limitations. The new 12 inch color touch screen provides excellent legibility, the rotary operating panel is tiltable and the operating buttons can be positioned individually on the screen. Additionally, software updates can be loaded by USB stick.

#### Individual adjustments

The MOTOmed muvi is easily adjustable in height and horizontal direction. Also the telescopic front stand and the quick release system allow for a simple and easy adaption to each individual user.